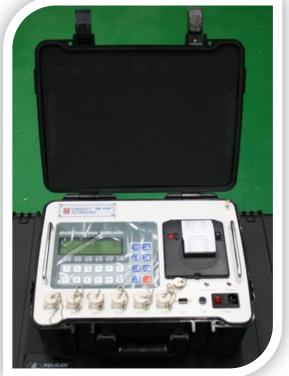

## **RM106P**

## **MULTI INMOTION INDICATOR**

www.curiotec.com

## ◎ RM106P- Central Processing Unit

- Loadcell max input : 6 ch
- Display : 20 x 4 Character LCD Display
- Internal Weight back-up function
- Interna Print
- Full Digital Calibration by easy manufacture
- Battery(2EA) : ES10-6(6V,10AH) / ROCKET
- Life of Battery : 3~6years
  - (But, different as per using time & discharge)
- Recharge period of Battery : Recommend 24 hours per 3months

RM106P-DG INDICATOR has plenty function & many external interface designed for comply to many special needs on industrial site.

Outer design also has been well designed strong & elegance Also, it has been programmed on user's convenience to use indicator easily, message display function is also included to help user's understanding.