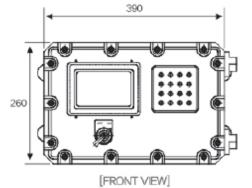

# EXP-1000/2000/3000/4000 Series

## EXPLOSION PROOF INDICATOR

www.curiotec.com

## EXP-1000



Simple Weighing Purpose Platform , Truck Scale , Testing , Crane Scale application

## EXP-2000

## **EXP-3000**



Accumulating Weighing for 4 kinds materials Multi-Functional Control purpose Indicator - Packer, Testing, Checker, Limit weighing modes 6 pcs Control Relay built in - 4 set points

Simple Weighing Purpose Platform , Truck Scale , Testing , Crane Scale application 6 pcs Control Relay built in - 2 set points Set values Display

## EXP-4100/4200/4500



Accumulating Weighing for 4 kinds materials Multi-Functional Control purpose Indicator - Packer, Testing, Checker, Limit weighing modes 6 pcs Control Relay built in - 3 set points Set values Display

## OIMENSIONS





[SIDE VIEW]