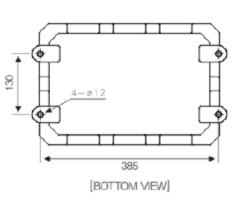

# EXP-1000/2000/3000/4000 Series

## EXPLOSION PROOF INDICATOR

www.curiotec.com

## EXP-1000



Simple Weighing Purpose Platform , Truck Scale , Testing , Crane Scale application

## EXP-2000

## **EXP-3000**



Accumulating Weighing for 4 kinds materials Multi-Functional Control purpose Indicator - Packer, Testing, Checker, Limit weighing modes 6 pcs Control Relay built in - 4 set points

Simple Weighing Purpose Platform , Truck Scale , Testing , Crane Scale application 6 pcs Control Relay built in - 2 set points Set values Display

## EXP-4100/4200/4500



Accumulating Weighing for 4 kinds materials Multi-Functional Control purpose Indicator - Packer, Testing, Checker, Limit weighing modes 6 pcs Control Relay built in - 3 set points Set values Display

## OIMENSIONS





[SIDE VIEW]