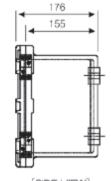

# EXP-1000/2000/3000/4000 Series

## EXPLOSION PROOF INDICATOR

www.curiotec.com

## EXP-1000



Simple Weighing Purpose Platform , Truck Scale , Testing , Crane Scale application

## EXP-2000

## **EXP-3000**



Accumulating Weighing for 4 kinds materials Multi-Functional Control purpose Indicator - Packer, Testing, Checker, Limit weighing modes 6 pcs Control Relay built in - 4 set points

Simple Weighing Purpose Platform , Truck Scale , Testing , Crane Scale application 6 pcs Control Relay built in - 2 set points Set values Display

## EXP-4100/4200/4500



Accumulating Weighing for 4 kinds materials Multi-Functional Control purpose Indicator - Packer, Testing, Checker, Limit weighing modes 6 pcs Control Relay built in - 3 set points Set values Display

## OIMENSIONS





[SIDE VIEW]