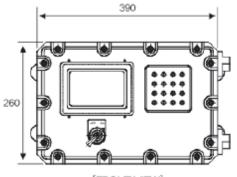

# EXP-1000/2000/3000/4000 Series

**Explosion Proof Indicator** 









#### DIMENSIONS



[FRONT VIEW]

# Simple Weighing Purpose Platform, Truck Scale, Testing, Crane Scale application

EXP-1000

### EXP-2000

- Accumulating Weighing for 4 kinds materials
- Multi Functional Control purpose Indicator Packer, Testing, Checker, Limit weighing modes
- 6 pcs Control Relay built in 4 set points

#### EXP-3000

- Simple Weighing Purpose
- Platform, Truck Scale, Testing, Crane Scale application
- 6 pcs Control Relay built in 2 set points
- Set values Display

## EXP-4100 / EXP-4100 EXP-4100

- Accumulating Weighing for 4 kinds materials
- Multi-Functional Control purpose Indicator, Packer, Testing, Checker, Limit weighing modes
- 6 pcs Control Relay built in 3 set points
- Set values Display



[SIDE VIEW]