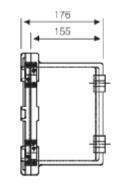

# EXP-1000/2000/3000/4000 Series

**Explosion Proof Indicator** 









#### DIMENSIONS



[FRONT VIEW]

# Simple Weighing Purpose Platform, Truck Scale, Testing, Crane Scale application

EXP-1000

### EXP-2000

- Accumulating Weighing for 4 kinds materials
- Multi Functional Control purpose Indicator Packer, Testing, Checker, Limit weighing modes
- 6 pcs Control Relay built in 4 set points

#### EXP-3000

- Simple Weighing Purpose
- Platform, Truck Scale, Testing, Crane Scale application
- 6 pcs Control Relay built in 2 set points
- Set values Display

## EXP-4100 / EXP-4100 EXP-4100

- Accumulating Weighing for 4 kinds materials
- Multi-Functional Control purpose Indicator, Packer, Testing, Checker, Limit weighing modes
- 6 pcs Control Relay built in 3 set points
- Set values Display



[SIDE VIEW]