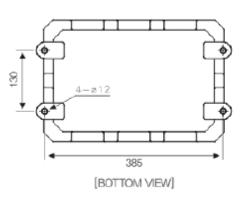

/3000/4000 Series

**Explosion Proof Indicator** 









#### DIMENSIONS



[FRONT VIEW]

# Simple Weighing Purpose Platform, Truck Scale, Testing, Crane Scale application

EXP-1000

### EXP-2000

- Accumulating Weighing for 4 kinds materials
- Multi Functional Control purpose Indicator Packer, Testing, Checker, Limit weighing modes
- 6 pcs Control Relay built in 4 set points

#### EXP-3000

- Simple Weighing Purpose
- Platform, Truck Scale, Testing, Crane Scale application
- 6 pcs Control Relay built in 2 set points
- Set values Display

## EXP-4100 / EXP-4100 EXP-4100

- Accumulating Weighing for 4 kinds materials
- Multi-Functional Control purpose Indicator, Packer, Testing, Checker, Limit weighing modes
- 6 pcs Control Relay built in 3 set points
- Set values Display



[SIDE VIEW]