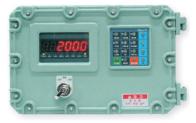

### EXP-2000

- Accumulating Weighing for 4 kinds materials
- Multi Functional Control purpose Indicator Packer, Testing, Checker, Limit weighing modes
- 6 pcs Control Relay built in 4 set points