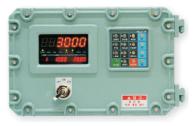

#### EXP-3000

- Simple Weighing Purpose
- Platform, Truck Scale, Testing, Crane Scale application
- 6 pcs Control Relay built in 2 set points
- Set values Display