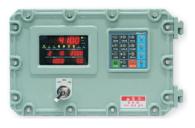

## EXP-4100 / EXP-4100 EXP-4100

- Accumulating Weighing for 4 kinds materials
- Multi-Functional Control purpose Indicator, Packer, Testing, Checker, Limit weighing modes
- 6 pcs Control Relay built in 3 set points
- Set values Display